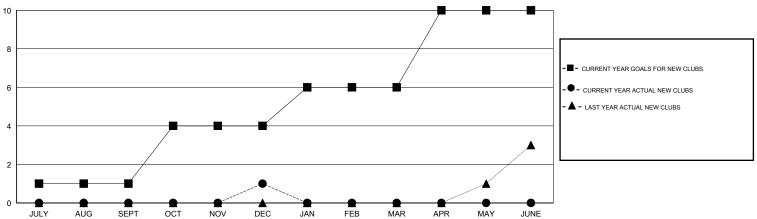

### **LOCATION MACEDONIA (FYROM)**

GMT CA 4

| Clubs                 |                  |           |                  |                  | Members               |                    |                                     |                    |                  |  |
|-----------------------|------------------|-----------|------------------|------------------|-----------------------|--------------------|-------------------------------------|--------------------|------------------|--|
| RESULTS FOR 2014-2015 |                  |           |                  |                  | RESULTS FOR 2014-2015 |                    |                                     |                    |                  |  |
| QUARTER               | NEW CLUB<br>GOAL | NEW CLUBS | DROPPED<br>CLUBS | NET<br>GAIN/LOSS | QUARTER               | NEW MEMBER<br>GOAL | CHARTER AND<br>NEW MEMBERS<br>ADDED | DROPPED<br>MEMBERS | NET<br>GAIN/LOSS |  |
| JULY/AUG/SEPT         | 1                | 0         | 0                | 0                | JULY/AUG/SEPT         | 28                 | 25                                  | 31                 | -6               |  |
| OCT/NOV/DEC           | 3                | 1         | 2                | -1               | OCT/NOV/DEC           | 76                 | 78                                  | 76                 | 2                |  |
| JAN/FEB/MAR           | 2                | 0         | 0                | 0                | JAN/FEB/MAR           | 49                 | 0                                   | 0                  | 0                |  |
| APR/MAY/JUNE          | 4                | 0         | 0                | 0                | APR/MAY/JUNE          | 91                 | 0                                   | 0                  | 0                |  |

### GOALS AND ACTUAL NEW CLUBS CUMULATIVE