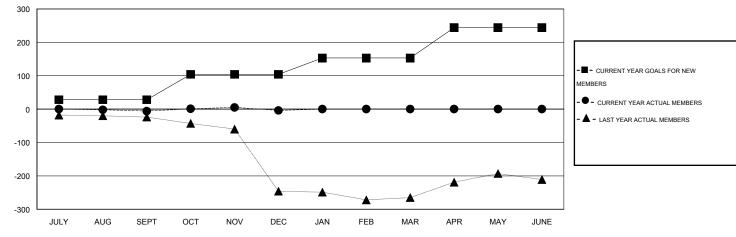

### **LOCATION MACEDONIA (FYROM)**

GMT CA 4

| Clubs                 |                  |           |                  |                  | Members               |                    |                                     |                    |                  |  |
|-----------------------|------------------|-----------|------------------|------------------|-----------------------|--------------------|-------------------------------------|--------------------|------------------|--|
| RESULTS FOR 2014-2015 |                  |           |                  |                  | RESULTS FOR 2014-2015 |                    |                                     |                    |                  |  |
| QUARTER               | NEW CLUB<br>GOAL | NEW CLUBS | DROPPED<br>CLUBS | NET<br>GAIN/LOSS | QUARTER               | NEW MEMBER<br>GOAL | CHARTER AND<br>NEW MEMBERS<br>ADDED | DROPPED<br>MEMBERS | NET<br>GAIN/LOSS |  |
| JULY/AUG/SEPT         | 1                | 0         | 0                | 0                | JULY/AUG/SEPT         | 28                 | 25                                  | 31                 | -6               |  |
| OCT/NOV/DEC           | 3                | 1         | 2                | -1               | OCT/NOV/DEC           | 76                 | 78                                  | 76                 | 2                |  |
| JAN/FEB/MAR           | 2                | 0         | 0                | 0                | JAN/FEB/MAR           | 49                 | 0                                   | 0                  | 0                |  |
| APR/MAY/JUNE          | 4                | 0         | 0                | 0                | APR/MAY/JUNE          | 91                 | 0                                   | 0                  | 0                |  |

#### GOALS AND ACTUAL MEMBERS CUMULATIVE

| DROPPED CLUBS: 2           |     | 24 CLUBS OF 37 ADDED 1 OR MORE | GENDER DISTRIBUTION  |              |    |
|----------------------------|-----|--------------------------------|----------------------|--------------|----|
|                            |     | NEW MEMBERS                    | MALE                 | 479 (58.27%) |    |
|                            |     |                                | FEMALE               | 343 (41.73%) |    |
| DROPPED MEMBERS            |     |                                |                      |              |    |
| DECEASED                   | 1   | CLICK HERE FOR HEALTH          |                      |              |    |
| CLUB CANCELLED 31 OTHER 75 |     | ASSESSMENT DATA                | FAMILY UNIT MEMBERS  |              | 89 |
|                            |     |                                | HEAD OF HOUSEHOLD    | 43           |    |
| TOTAL                      | 107 |                                | NON-HEAD OF HOUSEHOL | 46           |    |